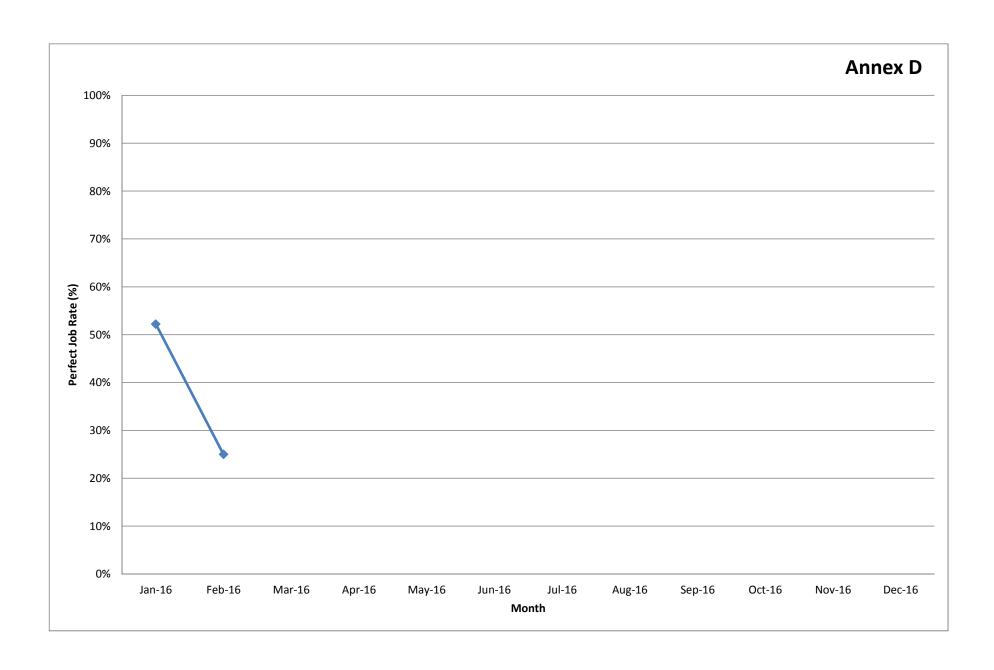

## QUERY-FREE RATE ON CADASTRAL JOBS SUBMITTED BY REGISTERED SURVEYORS (MONTH OF JAN and FEB 2016)

The query-free rate(QFR) for the month of Jan and Feb 2016 is shown in Annex A.

Refer to Annex D. the 'perfect job' rate for January 2016 is 55% and in February 2016 is 25%.

The 'perfect job' rate has declined compare to previous month of Jan 2016. The rate for Feb 2016 is very low and it is not desirable.

We encourage all to keep on improving and strive to submit higher quality jobs in order to avoid the delay in approving plans.

I attach the following annexes for your information:

- (a) Annex A: The listing of summary of the monthly query-free rate for the month of Jan and Feb 2016.
- (b) Annex B: The listing of Registered Surveyors who have submitted perfect jobs for the month of Jan and Feb 2016.
- (c) Annex C: Registered Surveyors who have submitted perfect jobs accumulative for Jan 2016 to Feb 2016.
  - (d) Annex D: Graph of 'Perfect Job' rate for Jan and Feb 2016.